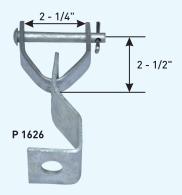

## Insulated Swinging Clevises

| Catalog # | Approx.<br>Ship Wt.<br>(lb Per 100 pcs) | Std. Pkg.<br>Qty. |
|-----------|-----------------------------------------|-------------------|
| P 0322    | 160                                     | 25                |
| P 1626    | 95                                      | 50                |

P 0322 is for use with insulators No. P53-4, P53-3, P53-2

P 1626 is for use with insulators No. P53-1

HDG as per ASTM A153