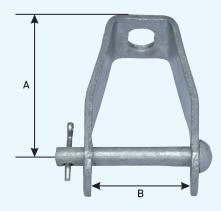

## **Insulated Crossarm Clevises**

- P0313 and P0342 clevises are used on the ends of single bracket bolts.
- For use with insulator #'s P53-1, P53-2 and P53-3 Catalog numbers do not include insulators.
- P0344 is used on the Clevis that will hold P53-5G insulator
- HDG as per ASTM A153

| Catalog # | A<br>(inches) | B<br>(inches) | Hole Size<br>(inches)<br>D | Approx.<br>Ship Wt.<br>(lb Per 100 pcs) | Std. Pkg.<br>Qty. |
|-----------|---------------|---------------|----------------------------|-----------------------------------------|-------------------|
| P 0313    | 4 - 3/16      | 2 - 3/8       | 1/2                        | 118                                     | 50                |
| P 0342    | 5             | 3 - 3/8       | 5/8                        | 160                                     | 25                |
| P 0344    | 5 - 3/4       | 4 - 1/4       | 5/8                        | 244                                     | 20                |