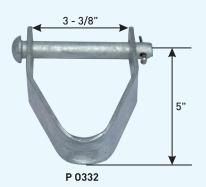

| Catalog # | A<br>(inches) | B<br>(inches) | Hole Size<br>(inches)<br>D | Approx.<br>Ship Wt.<br>(lb Per 100 pcs) | Std. Pkg.<br>Qty. |
|-----------|---------------|---------------|----------------------------|-----------------------------------------|-------------------|
| P 0313    | 4 - 3/16      | 2 - 3/8       | 1/2                        | 118                                     | 50                |
| P 0342    | 5             | 3 - 3/8       | 5/8                        | 160                                     | 25                |
| P 0344    | 5 - 3/4       | 4 - 1/4       | 5/8                        | 244                                     | 20                |