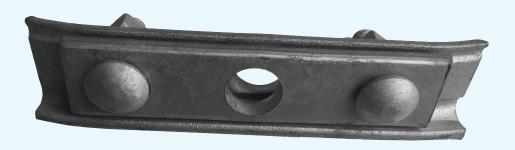

## **Cable Suspension Clamps**

- Used to support cables on long spans by firmly holding the messenger wire to the pole
- HDG as per ASTM A153

| Catalog # | No. Of<br>Bolts | Bolt<br>Diameter<br>(inches) | Clamp<br>Length<br>(inches) | Mounting<br>Slot Dia.<br>(inches) | Strand<br>Diameter<br>(inches) | Approx.<br>Ship Wt.<br>(Ib Per 100 pcs) | Std. Pkg.<br>Qty |
|-----------|-----------------|------------------------------|-----------------------------|-----------------------------------|--------------------------------|-----------------------------------------|------------------|
| P 1096    | 3               | 1/2                          | 5 - 3/4                     | 11/16 X 15/16                     | 1/4 to 7/16                    | 196                                     | 25               |

- Consists of two mating plates , two track bolts with attached square nut
- Grooves fit 1/4" to 7/16" strands
- One plate is flared at each end