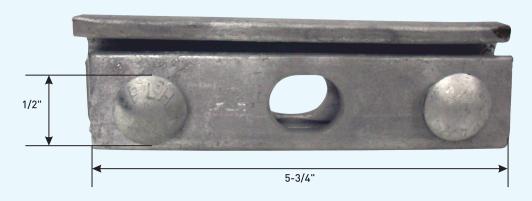

## **Cable Suspension Clamps**

- Used to support cables on long spans by firmly holding the messenger wire to the pole
- HDG as per ASTM A153

| Catalog # | No. Of<br>Bolts | Bolt<br>Diameter<br>(inches) | Clamp<br>Length<br>(inches) | Mounting<br>Slot Dia.<br>(inches) | Strand<br>Diameter<br>(inches) | Approx.<br>Ship Wt.<br>(Ib Per 100 pcs) | Std. Pkg.<br>Qty |
|-----------|-----------------|------------------------------|-----------------------------|-----------------------------------|--------------------------------|-----------------------------------------|------------------|
| P 1096    | 3               | 1/2                          | 5 - 3/4                     | 11/16 X 15/16                     | 1/4 to 7/16                    | 196                                     | 25               |

- Consists of two mating plates , two track bolts with attached square nut
- Grooves fit 1/4" to 7/16" strands
- One plate is flared at each end